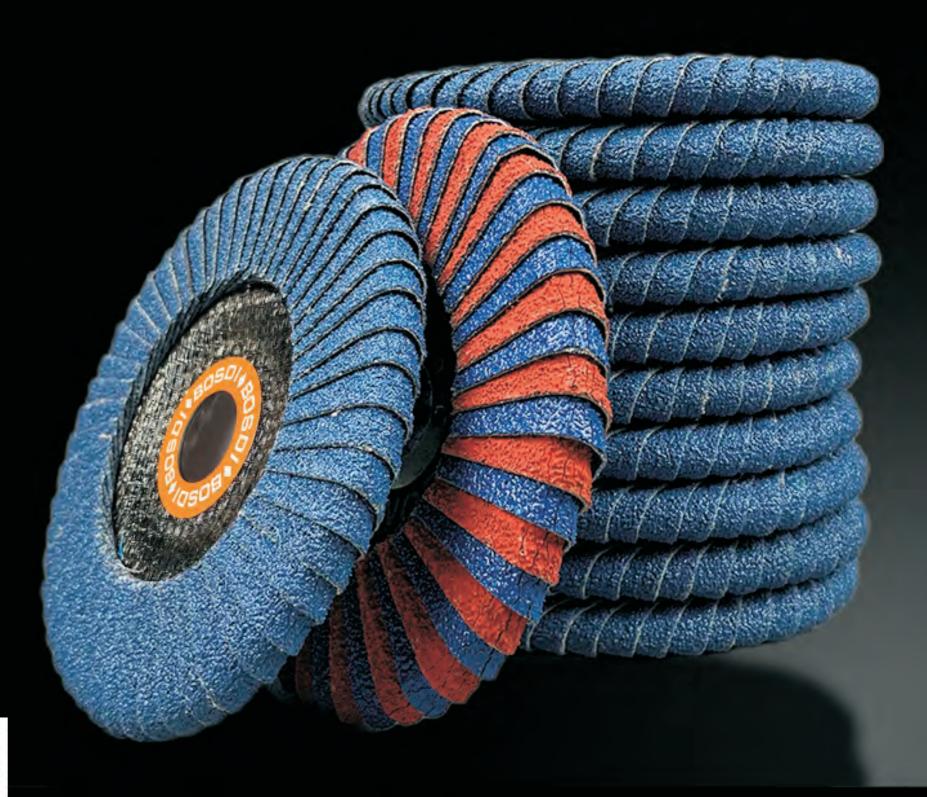

# High Quality Flap Disc

[Purpose]: FLAP DISC

A/AC material grinding steel, iron, metal, steel sheet;

ZA grinding stainless steel, inox,steel alloy and so on; GS grinding steel alloy,steel,

**GS** grinding steel alloy, steel, stainless steel, very sharp.

[Feature]: A/CA is sharp grinding.

ZA material flap disc grinding stainless steel, no oxidation after grinding, suitable for nuclear power plants, high-speed rail, oil and gas pipelines.

GC material flap disc grinding steel alloy, hardened steel, hard alloy, rail.

[Cloth]:VSM, Deerfos, Crown, Klingspor, Sanling, King Bull

| Diameter | Descrip                   | tion of the pr | oducts             | Package | Max.Speed | Max. Speed |
|----------|---------------------------|----------------|--------------------|---------|-----------|------------|
| (mm)     | Material                  | Color          | Grit               | Carton  | m/s       | RPM        |
| 100×16   | A/CA/ZA/SG                | brown/blue/red | P36-400<br>P36-120 | 300     | 80        | 15200      |
| 115×22   | A/CA/ZA/SG                | brown/blue/red | P30-400<br>P36-120 | 200     | 80        | 13300      |
| 125×22   | A/CA/ZA/SG brown/blue/red |                | P30-400<br>P36-120 | 200     | 80        | 12200      |
| 150×22   | A/CA/ZA/SG brown/blue/red |                | P30-400<br>P36-120 | 200     | 80        | 10200      |
| 180×22   | A/CA/ZA/SG                | brown/blue/red | P30-400<br>P36-120 | 100     | 80        | 8500       |