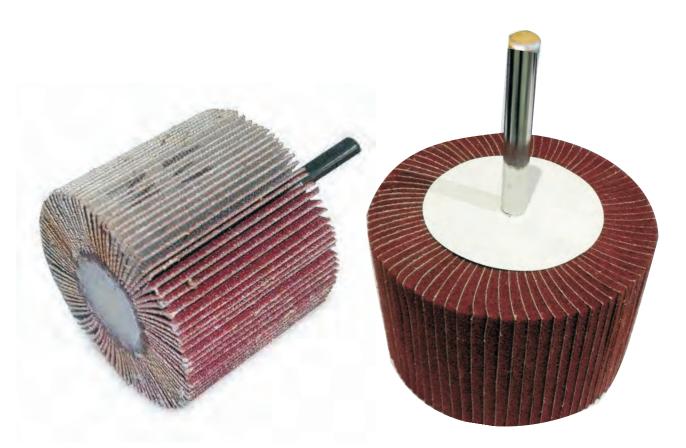

## **Unmounted Flap Wheel**

## **Mounted Flap Wheel**

[Usage]: suitable for grinding stainless steel,inox,alloy steel,metal,steel,cast iron, and so on.

[Application]: Flap wheels are an ideal choice for a wide variety of blending, deburring and finishing applications common in the metal fabrication, welding and polishing industries. they are conformable to intricate shapes and contours. design to deliver a consistent finish with a uniform rate of cut, unmounted flap wheels wear away, continually exposing fresh abrasive.