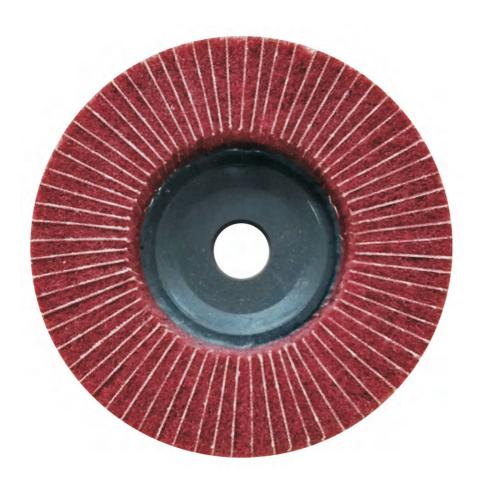

# Non-Woven Flap Wheel

[Application]: suitable for polishing stainless steel, metal, inox, wood, remove painting and rust.

[Features]: finished polishing, unburned workpiece, good brightness.

[Material]:3M/Deerfos/Klingspor/Sanling/King Bull

| Diameter | Descrip                   | tion of the pr | oducts             | Package | Max.Speed | Max. Speed |
|----------|---------------------------|----------------|--------------------|---------|-----------|------------|
| (mm)     | Material                  | Color          | Grit               | Carton  | m/s       | RPM        |
| 100×16   | A/CA/ZA/SG                | brown/blue/red | P36-400<br>P36-120 | 300     | 80        | 15200      |
| 115×22   | A/CA/ZA/SG                | brown/blue/red | P30-400<br>P36-120 | 200     | 80        | 13300      |
| 125×22   | A/CA/ZA/SG                | brown/blue/red | P30-400<br>P36-120 | 200     | 80        | 12200      |
| 150×22   | A/CA/ZA/SG brown/blue/red |                | P30-400<br>P36-120 | 200     | 80        | 10200      |
| 180×22   | A/CA/ZA/SG                | brown/blue/red | P30-400<br>P36-120 | 100     | 80        | 8500       |