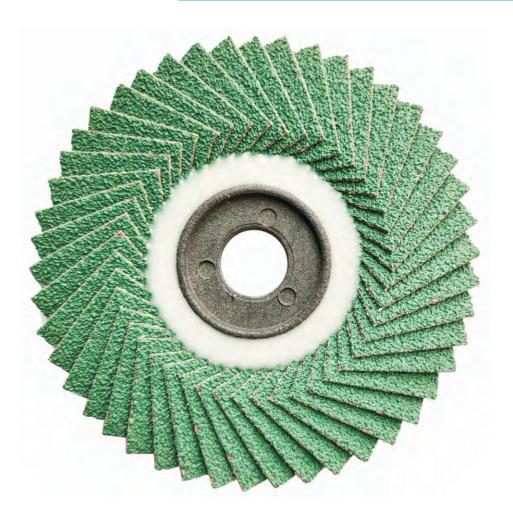

# Flap Disc For Inox

[Application]: suitable for grinding stainless steel, metal, inox, wood, remove painting and rust.

[Features]: Sharp, durable, unburned workpiece, no oxidation after grinding. [Material]:VSM/Deerfos/Klingspor/Sanling/King Bull

**T29** 

**T27** 

| Diameter | Descrip                   | tion of the pr | oducts             | Package | Max.Speed | Max. Speed |
|----------|---------------------------|----------------|--------------------|---------|-----------|------------|
| (mm)     | Material                  | Color          | Grit               | Carton  | m/s       | RPM        |
| 100×16   | A/CA/ZA/SG                | brown/blue/red | P36-400<br>P36-120 | 300     | 80        | 15200      |
| 115×22   | A/CA/ZA/SG brown/blue/red |                | P30-400<br>P36-120 | 200     | 80        | 13300      |
| 125×22   | A/CA/ZA/SG brown/blue/red |                | P30-400<br>P36-120 | 200     | 80        | 12200      |
| 150×22   | A/CA/ZA/SG brown/blue/red |                | P30-400<br>P36-120 | 200     | 80        | 10200      |
| 180×22   | A/CA/ZA/SG                | brown/blue/red | P30-400<br>P36-120 | 100     | 80        | 8500       |