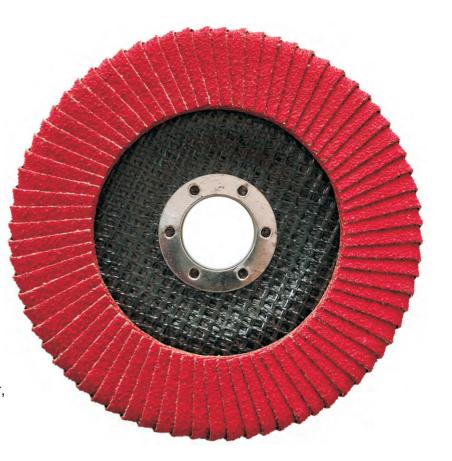

# High Quality Flap Disc

[Purpose]: FLAP DISC

A/AC material grinding steel, iron, metal, steel sheet;

ZA grinding stainless steel, inox,steel alloy and so on; GS grinding steel alloy,steel,

**GS** grinding steel alloy, steel, stainless steel, very sharp.

[Feature]: A/CA is sharp grinding.

ZA material flap disc grinding stainless steel, no oxidation after grinding, suitable for nuclear power plants, high-speed rail, oil and gas pipelines.

GC material flap disc grinding steel alloy, hardened steel, hard alloy, rail.

[Cloth]:VSM, Deerfos, Crown, Klingspor, Sanling, King Bull

| Diameter | Descrip                   | tion of the pr | oducts             | Package | Max.Speed | Max. Speed |
|----------|---------------------------|----------------|--------------------|---------|-----------|------------|
| (mm)     | Material                  | Color          | Grit               | Carton  | m/s       | RPM        |
| 100×16   | A/CA/ZA/SG                | brown/blue/red | P36-400<br>P36-120 | 300     | 80        | 15200      |
| 115×22   | A/CA/ZA/SG                | brown/blue/red | P30-400<br>P36-120 | 200     | 80        | 13300      |
| 125×22   | A/CA/ZA/SG brown/blue/red |                | P30-400<br>P36-120 | 200     | 80        | 12200      |
| 150×22   | A/CA/ZA/SG brown/blue/red |                | P30-400<br>P36-120 | 200     | 80        | 10200      |
| 180×22   | A/CA/ZA/SG                | brown/blue/red | P30-400<br>P36-120 | 100     | 80        | 8500       |