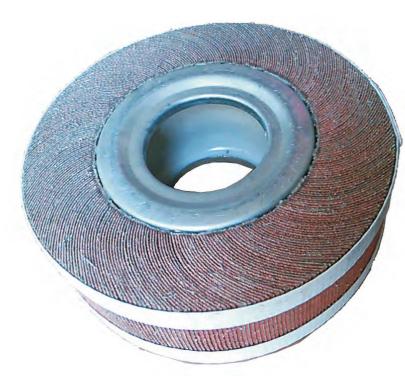

------------------|---------|-----------|------------|
| (mm)     | Material                  | Color          | Grit               | Carton  | m/s       | RPM        |
| 100×16   | A/CA/ZA/SG                | brown/blue/red | P36-400<br>P36-120 | 300     | 80        | 15200      |
| 115×22   | A/CA/ZA/SG                | brown/blue/red | P30-400<br>P36-120 | 200     | 80        | 13300      |
| 125×22   | A/CA/ZA/SG brown/blue/red |                | P30-400<br>P36-120 | 200     | 80        | 12200      |
| 150×22   | A/CA/ZA/SG brown/blue/red |                | P30-400<br>P36-120 | 200     | 80        | 10200      |
| 180×22   | A/CA/ZA/SG                | brown/blue/red | P30-400<br>P36-120 | 100     | 80        | 8500       |

## **Unmounted Flap Wheel**





## **Mounted Flap Wheel**



[Usage]: suitable for grinding stainless steel,inox,alloy steel,metal,steel,cast iron, and so on.

[Application]: Flap wheels are an ideal choice for a wide variety of blending, deburring and finishing applications common in the metal fabrication, welding and polishing industries. they are conformable to intricate shapes and contours. design to deliver a consistent finish with a uniform rate of cut, unmounted flap wheels wear away, continually exposing fresh abrasive.

[Features]: sharp and have elastic grinding. [Grit]:P40,60,80,100,120,220,320,400

| Thinkness<br>Diameter | 25(mm) | 35(mm) | 40(mm) | 45(mm) | 50(mm)5 | Max.<br>Speed |
|-----------------------|--------|--------|--------|--------|---------|---------------|
| 100(mm)               | •      | •      | •      | •      | •