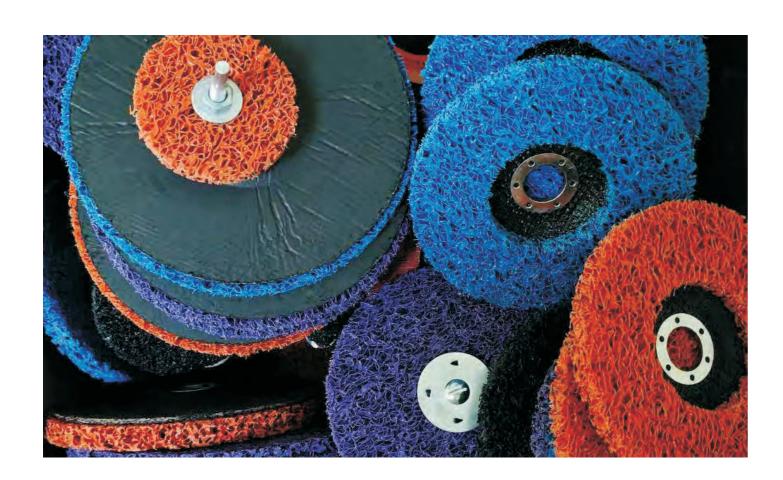

# **Stripping Disc (CNS)**

# **Stripping Disc (CNS)**

[Usage]: Rapidly removing scale and oxidation, satin finishing small and large surfaces, removing paints or other clogging materials such as salt, rust, grease, oil, and protective waxes. suitable for grinding stainless steel,inox,alloy steel.
[Features]: soft lower noise, have elastic grinding,good heat dissipation, no scratches.
[Color]: blue,red,purple,yellow,green,brown,black.

| Type-Material | Size(mm)  | Shape T-27 | Pcs/CTN | GW.(kgs) | CTN Size(cm) | Max.<br>Speed |
|---------------|-----------|------------|---------|----------|--------------|---------------|
| T-27WA/AC/GC  | 100x10x16 |            | 200     | 21       | 38X22X22     | 80m/s         |
| T-27WA/AC/GC  | 115x10x22 |            | 200     | 21       | 38X22X22     |               |
| T-27WA/AC/GC  | 125x10x22 |            | 200     | 16       | 25X21X25     |               |
| T-27WA/AC/GC  | 150x10x22 |            | 100     | 17       | 27X21X27     |               |
| T-27WA/AC/GC  | 180x10x22 |            | 100     | 23       | 42X31X16     |               |