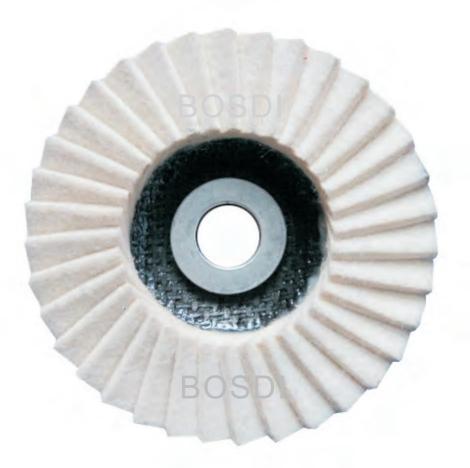

# High Quality Felt Wheel

**[Features]:** Felt polisher are excellent carrier of different polishing compounds, the fine diamond abrasive particles attach perfectly to the natural wool felt. we use different felt stiffness and density which give products stable edges. with different polishing pastes, felt polishers can be used for polishing and high shining polishing of composites, precious and non precious metals and even titanium.

Type 27-Depressed Center of Felt Wheel

| DiaxBore Dia | Number              | of sheets | Packing (    | units/pcs) | Max operating    | Max revolution |
|--------------|---------------------|-----------|--------------|------------|------------------|----------------|
| (mm)         | Application Color   |           | Grit         | Carton     | peripheral speed | per minute     |
| 100×16       | Metal,Inox,SS white |           | 36#-400#     | 200        | 80m/s            | 15200          |
| 115×22       | Metal,Inox,SS White |           | 36#-400#     | 200        | 80m/s            | 13300          |
| 125×22       | Metal,Inox,SS White |           | 36#-400#     | 200        | 80m/s            | 12200          |
| 150×22       | Metal,Inox,SS White |           | 36#-400# 200 |            | 80m/s            | 10200          |
| 180×22       | Metal,Inox,SS White |           | 36#-400#     | 100        | 80m/s            | 8600           |