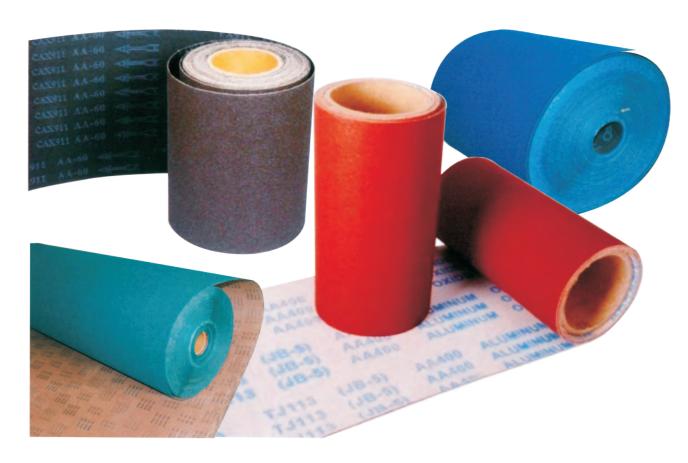

----------|------------|------------------|----------------|
| (mm)         | Application Color   |           | Grit         | Carton     | peripheral speed | per minute     |
| 100×16       | Metal,Inox,SS white |           | 36#-400#     | 200        | 80m/s            | 15200          |
| 115×22       | Metal,Inox,SS White |           | 36#-400#     | 200        | 80m/s            | 13300          |
| 125×22       | Metal,Inox,SS White |           | 36#-400#     | 200        | 80m/s            | 12200          |
| 150×22       | Metal,Inox,SS White |           | 36#-400# 200 |            | 80m/s            | 10200          |
| 180×22       | Metal,Inox,SS White |           | 36#-400#     | 100        | 80m/s            | 8600           |

## **Sanding Roll**







#### **Fiber Disc**



| GRAIN | ALUMINUM OXIDE | SILICON CARBIDE | WHITE ALUMINUM OXIDE | SILICON CARBIDE COATED |
|-------|----------------|-----------------|----------------------|------------------------|
| GRIT  | 60-2000        | 40-2000         | 180-1200             | 60-600                 |

SIZE: 115MM\*5M, 115MM\*10M, 100MM\*50M, 115MM\*50M, 1400MM\*50M, 25.4MM\*50M, 38.1MM\*50M

#### > Pure cotton white corundum all-resin sanding cloth

Raw materials: white corundum, whole resin, pure cotton Purpose: it can be used in stainless steel and general metal grinding, suitable for making sand belt, processing impeller, sand disc and other products.

#### Pure cotton zirconium fused alumina resin sand cloth

Features: semi-soft substrate, strong grinding force, suitable for dry grinding USES: carbon steel