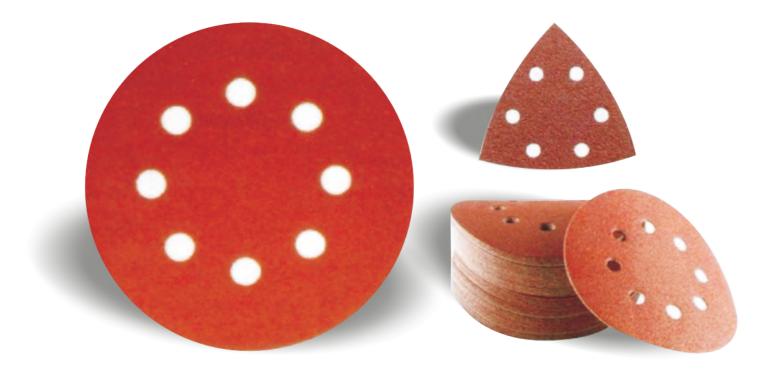

## **Velcro Disc**

| Commodity   | Measure             | Grits | Pcs/Shrink | Pcs/ctn | Ctn Size |
|-------------|---------------------|-------|------------|---------|----------|
| Velcro Disc | 4"/4.5"/5"/6"/7"/9" | P36   | 100        | 1000    | 35X35X25 |
| Velcro Disc | 4"/4.5"/5"/6"/7"/9" | P40   | 100        | 1000    | 35X35X25 |
| Velcro Disc | 4"/4.5"/5"/6"/7"/9" | P60   | 100        | 1000    | 35X35X25 |
| Velcro Disc | 4"/4.5"/5"/6"/7"/9" | P80   | 100        | 1000    | 35X35X25 |
| Velcro Disc | 4"/4.5"/5"/6"/7"/9" | P100  | 100        | 1000    | 35X35X25 |
| Velcro Disc | 4"/4.5"/5"/6"/7"/9" | P120  | 100        | 1000    | 35X35X25 |
| Velcro DISC | 4"/4.5"/5"/6"/7"/9" | P180  | 100        | 1000    | 35X35X25 |
| Velcro Disc | 4"/4.5"/5"/6"/7"/9" | P240  | 100        | 1000    | 35X35X25 |
| Velcro Disc | 4"/4.5"/5"/6"/7"/9" | P320  | 100        | 1000    | 35X35X25 |
| Velcro Disc | 4"/4.5"/5"/6"/7"/9" | P400  | 100        | 1200    | 38X28X28 |
| Velcro Disc | 4"/4.5"/5"/6"/7"/9" | P600  | 100        | 1200    | 38X28X28 |
| Velcro Disc | 4"/4.5"/5"/6"/7"/9" | P800  | 100        | 1200    | 38X28X28 |
| Velcro Disc | 4"/4.5"/5"/6"/7"/9" | P1000 | 100        | 1200    | 38X28X28 |
| Velcro Disc | 4"/4.5"/5"/6"/7"/9" | P1200 | 100        | 1200    | 38X28X28 |