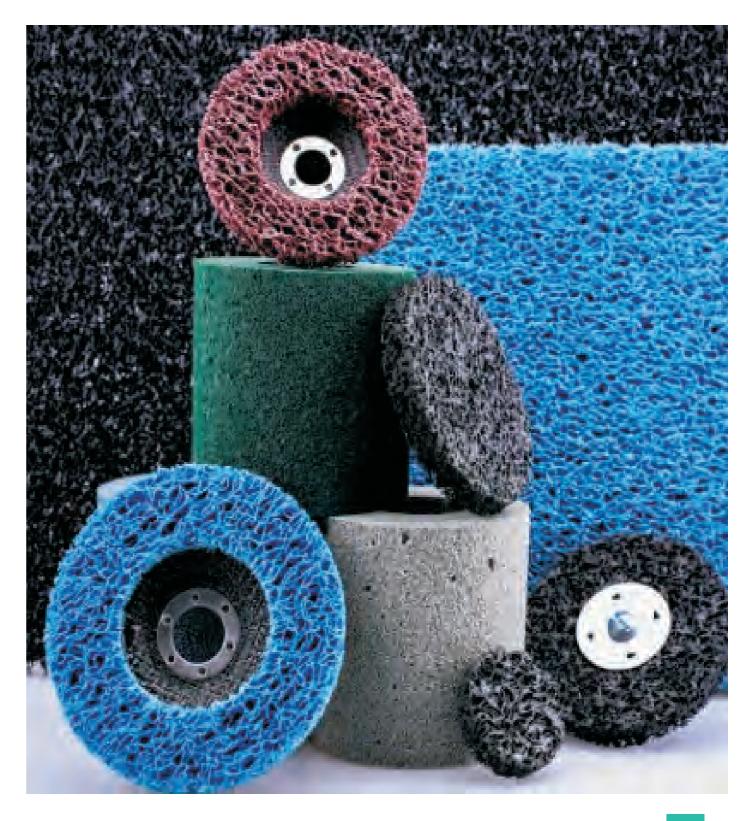

# **Stripping Disc (CNS)**

# **Stripping Disc (CNS)**

[Usage]: Rapidly removing scale and oxidation, satin finishing small and large surfaces, removing paints or other clogging materials such as salt, rust, grease, oil, and protective waxes. suitable for grinding stainless steel,inox,alloy steel.
[Features]: soft lower noise, have elastic grinding,good heat dissipation, no scratches.
[Color]: blue,red,purple,yellow,green,brown,black.

| Type-Material | Size(mm)  | Shape T-27 | Pcs/CTN | GW.(kgs) | CTN Size(cm) | Max.<br>Speed |
|---------------|-----------|------------|---------|----------|--------------|---------------|
| T-27WA/AC/GC  | 100x10x16 |            | 200     | 21       | 38X22X22     | 80m/s         |
| T-27WA/AC/GC  | 115x10x22 |            | 200     | 21       | 38X22X22     |               |
| T-27WA/AC/GC  | 125x10x22 |            | 200     | 16       | 25X21X25     |               |
| T-27WA/AC/GC  | 150x10x22 |            | 100     | 17       | 27X21X27     |               |
| T-27WA/AC/GC  | 180x10x22 |            | 100     | 23       | 42X31X16     |               |