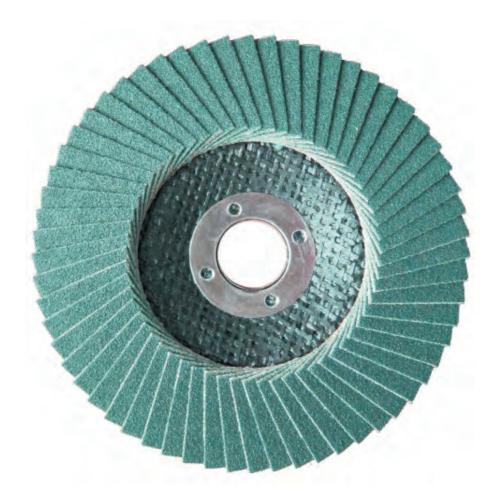

# Flap Disc For Inox

[Application]: suitable for grinding stainless steel, metal, inox, wood, remove painting and rust.

[Features]: Sharp, durable, unburned workpiece, no oxidation after grinding. [Material]:VSM/Deerfos/Klingspor/Sanling/King Bull

**T29** 

**T27** 

| Diameter | Descrip                   | tion of the pr | oducts             | Package | Max.Speed | Max. Speed |
|----------|---------------------------|----------------|--------------------|---------|-----------|------------|
| (mm)     | Material                  | Color          | Grit               | Carton  | m/s       | RPM        |
| 100×16   | A/CA/ZA/SG                | brown/blue/red | P36-400<br>P36-120 | 300     | 80        | 15200      |
| 115×22   | A/CA/ZA/SG brown/blue/red |                | P30-400<br>P36-120 | 200     | 80        | 13300      |
| 125×22   | A/CA/ZA/SG brown/blue/red |                | P30-400<br>P36-120 | 200     | 80        | 12200      |
| 150×22   | A/CA/ZA/SG brown/blue/red |                | P30-400<br>P36-120 | 200     | 80        | 10200      |
| 180×22   | A/CA/ZA/SG                | brown/blue/red | P30-400<br>P36-120 | 100     | 80        | 8500       |