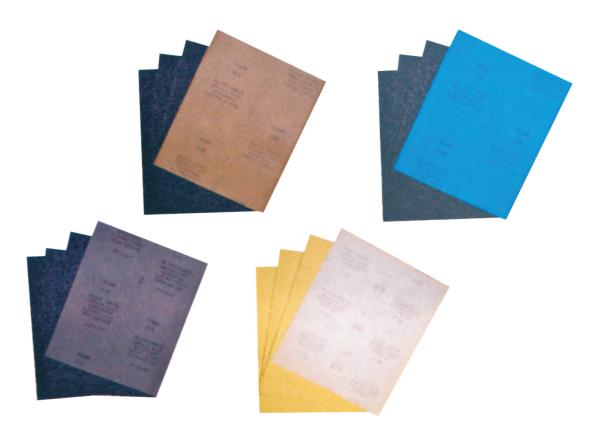

# **Sanding Paper**

Basic and structural: grade C latex paper, dense planting sand

Abrasive: aluminum

Adhesive: full resin maximum

Width: 1380MM

Features:

- 1. High grade waterproof sandpaper
- 2. With latex impregnation, it has excellent flexibility and anti-curl
- 3. The content of collective latex is 15% and 30%, including latex The higher the quantity, the better the flexibility.

USES: polishing wood, furniture, paint surface and metal.

Basic and structural: grade C paper, dense sand Abrasive: coated/silicon carbide Adhesive: full resin maximum

Width: 1380MM

Features:

- 1. The matrix is treated by oil immersion and has good flexibility
- 2. Water and oil resistance

USES: polishing wood, furniture, paint surface and metal.

Basic and structural: grade C Finnish paper, dense sand

Abrasive: coated/white aluminum

Adhesive: full resin maximum

Width: 1380MM

Features:

1. The matrix is treated by oil immersion and  $% \left( 1,...,n\right) =0$ 

has good flexibility

2. Water and oil resistance

USES: polishing wood, furniture, paint surface and metal.

Instruction:

|             | Paper Grits |                  |                  |                  |                  |         |         |         |                  |                  |                  |         |             | Ca               | ate              | go               | ry               |           |           |                  |       |      |        |         |
|-------------|-------------|------------------|------------------|------------------|------------------|---------|---------|---------|------------------|------------------|------------------|---------|-------------|------------------|------------------|------------------|------------------|-----------|-----------|------------------|-------|------|--------|---------|
| P<br>6<br>0 | P<br>8<br>0 | P<br>1<br>0<br>0 | P<br>1<br>2<br>0 | P<br>1<br>5<br>0 | P<br>1<br>8<br>0 | P 2 2 0 | P 2 4 0 | P 2 8 0 | P<br>3<br>2<br>0 | P<br>3<br>6<br>0 | P<br>4<br>0<br>0 | P 5 0 0 | P<br>6<br>0 | P<br>8<br>0<br>0 | P<br>1<br>0<br>0 | P<br>1<br>2<br>0 | P<br>1<br>5<br>0 | P 2 0 0 0 | P 2 5 0 0 | P<br>3<br>0<br>0 | SHEET | ROLL | RIBBON | DISCOID |
| •           | •           | •                | •                | •                | •                | •       | •       | •       | •                | •                | •                | •       | •           | •                | •                | •                | •                | •         | •         | •                | •     | •    | •      | •       |