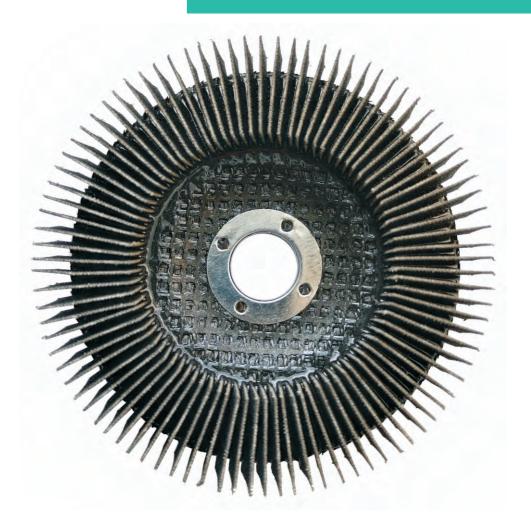

# **Upright Flap Disc**

[Application]: suitable for grinding stainless steel, metal, inox, wood, remove painting and rust.

[Features]:good heat dissipation, high efficiency, safety,unburned workpiece. [Material]:VSM/Deerfos/Klingspor/Sanling/King Bull

| Diameter | Descrip                   | tion of the pr | oducts             | Package | Max.Speed | Max. Speed |
|----------|---------------------------|----------------|--------------------|---------|-----------|------------|
| (mm)     | Material                  | Color          | Grit               | Carton  | m/s       | RPM        |
| 100×16   | A/CA/ZA/SG                | brown/blue/red | P36-400<br>P36-120 | 300     | 80        | 15200      |
| 115×22   | A/CA/ZA/SG                | brown/blue/red | P30-400<br>P36-120 | 200     | 80        | 13300      |
| 125×22   | A/CA/ZA/SG brown/blue/red |                | P30-400<br>P36-120 | 200     | 80        | 12200      |
| 150×22   | A/CA/ZA/SG brown/blue/red |                | P30-400<br>P36-120 | 200     | 80        | 10200      |
| 180×22   | A/CA/ZA/SG                | brown/blue/red | P30-400<br>P36-120 | 100     | 80        | 8500       |