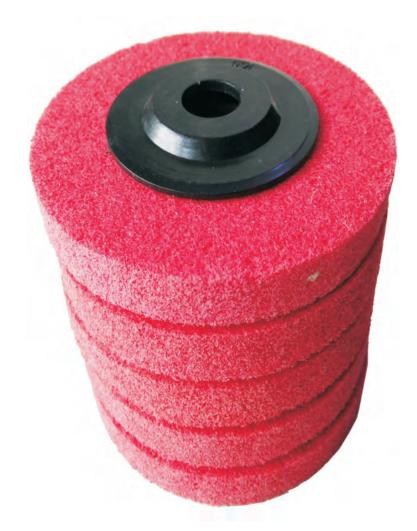

0# | 115(mm)               | •      | •      | •      | •      | •      |               |
| P40-400# | 125(mm)               | •      | •      | •      | •      | •      |               |
| P40-400# | 150(mm)               | •      | •      | •      | •      | •      |               |
| P40-400# | 180(mm)               | •      | •      | •      | •      | •      | 80m/s         |
| P40-400# | 200(mm)               | •      | •      | •      | •      | •      |               |
| P40-400# | 250(mm)               | •      | •      | •      | •      | •      |               |
| P40-400# | 250(mm)               | •      | •      | •      | •      | •      |               |
| P40-400# | 250(mm)               | •      | •      | •      | •      | •      |               |

### Non-Woven Wheel





[Usage]:WA suitable for grinding stainless steel,inox,alloy steel.

AC suitable for grinding metal,steel,cast iron.

GC suitable for grinding marble,granite,stone and glass
[Features]: very sharp, have elastic grinding,good handle feeling.
[Hardness]:U1,U3,U5,U7 or 5P,7P,9P,12P

| Diameter | Descrip                  | tion of the pr  | oducts       | Package | Max.Speed | Max. Speed |
|----------|--------------------------|-----------------|--------------|---------|-----------|------------|
| (mm)     | Material                 | Color           | Hardness     | Carton  | m/s       | RPM        |
| 100×16   | A/WA/C/GC                | brown/black/red | 5P,7P,9P,12P | 300     | 80        | 15200      |
| 115×22   | A/WA/C/GC                | brown/black/red | 5P,7P,9P,12P | 200     | 80