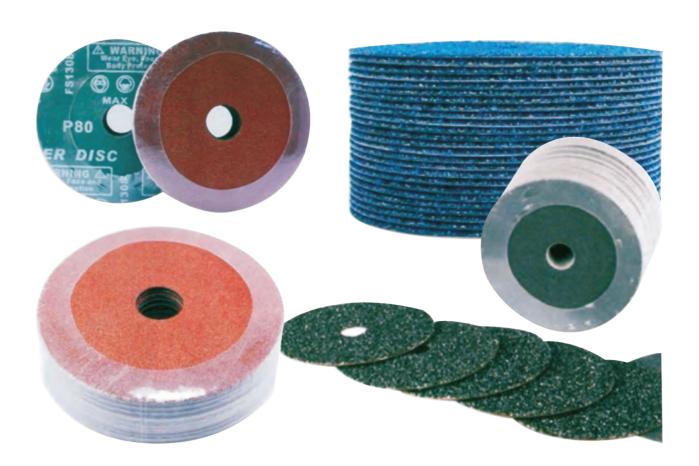

#### **Fiber Disc**

| GRAIN | ALUMINUM OXIDE | SILICON CARBIDE | WHITE ALUMINUM OXIDE | SILICON CARBIDE COATED |
|-------|----------------|-----------------|----------------------|------------------------|
| GRIT  | 60-2000        | 40-2000         | 180-1200             | 60-600                 |

SIZE: 115MM\*5M, 115MM\*10M, 100MM\*50M, 115MM\*50M, 1400MM\*50M, 25.4MM\*50M, 38.1MM\*50M

#### > FIBER DISCS

Size:4"/4.5"/5"/6"/7" Grain: Aluminum Oxide/calcined alumina/silicon carbide/zircon Thickness:0.6-0.8mm,Grit:p16-320 Holes:round, cross

Resin-bond fiber disc steel sheet grinding is designed for blending edges, joints and corners, welding grinding and deburring. It is made by electrostatic deposition of alumina/calcined alumina/silicon carbide/zirconia corundum granules on the back of heavy sulfide fiber with heat-resistant phenolic resin. It is mainly used for various types of metal and non-metal materials, such as de-rusting and de-painting, deburring, polishing weld, etc., suitable for shipbuilding, automobile, aviation, machinery, bridge and construction industries.

## **Velcro Disc**

| Commodity   | Measure             | Grits | Pcs/Shrink | Pcs/ctn | Ctn Size |
|-------------|---------------------|-------|------------|---------|----------|
| Velcro Disc | 4"/4.5"/5"/6"/7"/9" | P36   | 100        | 1000    | 35X35X25 |
| Velcro Disc | 4"/4.5"/5"/6"/7"/9" | P40   | 100        | 1000    | 35X35X25 |
| Velcro Disc | 4"/4.5"/5"/6"/7"/9" | P60   | 100        | 1000    | 35X35X25 |
| Velcro Disc | 4"/4.5"/5"/6"/7"/9" | P80   | 100        | 1000    | 35X35X25 |
| Velcro Disc | 4"/4.5"/5"/6"/7"/9" | P100  | 100        | 1000    | 35X35X25 |
| Velcro Disc | 4"/4.5"/5"/6"/7"/9" | P120  | 100        | 1000    | 35X35X25 |
| Velcro DISC | 4"/4.5"/5"/6"/7"/9" | P180  | 100        | 1000    | 35X35X25 |
| Velcro Disc | 4"/4.5"/5"/6"/7"/9" | P240  | 100        | 1000    | 35X35X25 |
| Velcro Disc | 4"/4.5"/5"/6"/7"/9" | P320  | 100        | 1000    | 35X35X25 |
| Velcro Disc | 4"/4.5"/5"/6"/7"/9" | P400  | 100        | 1200    | 38X28X28 |
| Velcro Disc | 4"/4.5"/5"/6"/7"/9" | P600  | 100        | 1200    | 38X28X28 |
| Velcro Disc | 4"/4.5"/5"/6"/7"/9" | P800  | 100        | 1200    | 38X28X28 |
| Velcro Disc | 4"/4.5"/5"/6"/7"/9" | P1000 | 100        | 1200    | 38X28X28 |
| Velcro Disc | 4"/4.5"/5"/6"/7"/9" | P1200 | 100        | 1200    | 38X28X28 |